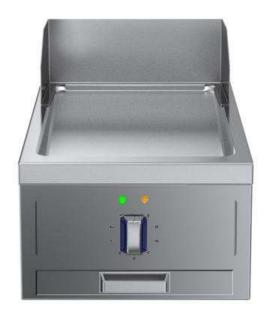

588530 (MBHMBBDOAO) Electric Fry Top with smooth chrome Plate, one-side operated with backsplash

588534 (MBHNBBDOAO) Electric Fry Top with ribbed chrome Plate, one-side operated with backsplash

#### Item No.

Unit constructed according to DIN 18860\_2 with 20 mm drop nose top. Internal frame for heavy duty sturdiness in stainless steel. 2 mm top in 1.4301 (AISI 304). Flat surface construction, easily cleanable. THERMODUL connection system enables seamless worktop when units are connected and avoids soil penetrating. Smooth chromium-plated mild steel cooking surface with non-stick finishing for optimal grilling. Stainless steel high splash guards on the rear and sides. Powerblock heating system for optimal temperature distribution. Large drain hole allows draining of cooking juices into a large collector. Overheat protection switches off the supply in case of overheating. Standby function saves energy and quickly recovers maximum power. Metal knobs with embedded hygienic silicon "soft" grip enable easier handling and cleaning.

#### **Main Features**

- Stainless steel high splash guards on the rear and sides of cooking surface.
- Large drain hole on cooking surface permits the draining of residual cooking juices into a large collector placed under the cooking surface.
- Powerblock heating system for optimal temperature distribution.
- Metal knobs with embedded hygienic "soft-touch" grip for easier handling and cleaning. The special design of the controls prevents infiltration of liquids or soil into vital components.
- Units have separate controls for each half module of the cooking surface.
- THERMODUL connection system creates a seamless work top when units are connected to each other thus avoiding soil penetrating vital components and facilitating the removal of units in case of replacement or service.
- Overheat protection: a temperature sensor switches off the supply in case of overheating.
- All major components may be easily accessed from the front.

#### Construction

- 2 mm top in 1.4301 (AISI 304).
- Flat surface construction with minimal hidden areas to easily clean all surfaces
- Internal frame for heavy duty sturdiness in 1.4301 (AISI 304).
- Cooking surface in chromium-plated mild steel with non-stick finishing for optimum grilling results.
- Unit constructed according to DIN 18860\_2 with 20 mm drop nose top.
- IPX5 water resistance certification.
- Cooking surface to be completely smooth or completely ribbed.
- Unit constructed according to DIN 18860\_2 with 20 mm drop nose top and 70 mm recessed plinth. (only for 588534)