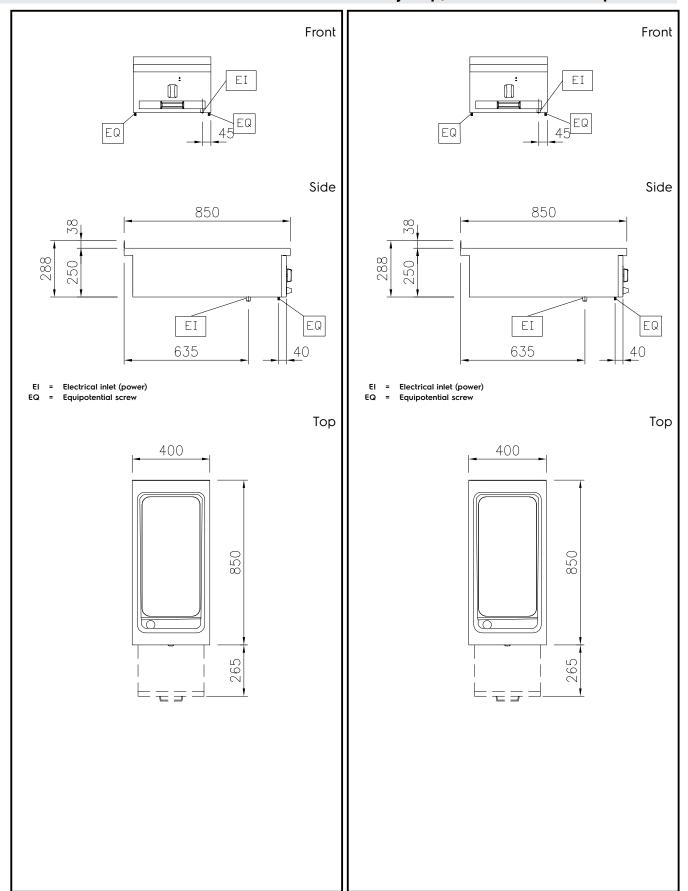

# Modular Cooking Range Line thermaline 85 - Half Module Electric Fry Top, 1 Side with Backsplash

| Optional Accessories                                                                                                                                                                                                                                                                                                                                                                                                                                                                                                                                                                                                                                                                                                                                                                       | D. I.O. 010 / 0.0                                                                                                                   | Electric                                                                                                                                                                                                                                                                                                                                                       |                                                                                                                              |
|--------------------------------------------------------------------------------------------------------------------------------------------------------------------------------------------------------------------------------------------------------------------------------------------------------------------------------------------------------------------------------------------------------------------------------------------------------------------------------------------------------------------------------------------------------------------------------------------------------------------------------------------------------------------------------------------------------------------------------------------------------------------------------------------|-------------------------------------------------------------------------------------------------------------------------------------|----------------------------------------------------------------------------------------------------------------------------------------------------------------------------------------------------------------------------------------------------------------------------------------------------------------------------------------------------------------|------------------------------------------------------------------------------------------------------------------------------|
| <ul> <li>Connecting rail kit for appliances with<br/>backsplash, 850mm</li> <li>Portioning shelf, 400mm width</li> </ul>                                                                                                                                                                                                                                                                                                                                                                                                                                                                                                                                                                                                                                                                   |                                                                                                                                     | Supply voltage:<br>Total Watts:                                                                                                                                                                                                                                                                                                                                | 400 V/3N ph/50/60 Hz<br>5.1 kW                                                                                               |
| <ul> <li>Portioning shelf, 400mm width</li> </ul>                                                                                                                                                                                                                                                                                                                                                                                                                                                                                                                                                                                                                                                                                                                                          | PNC 912552                                                                                                                          | Key Information:                                                                                                                                                                                                                                                                                                                                               |                                                                                                                              |
| <ul> <li>Portioning shelf, 400mm width</li> <li>Folding shelf, 300x850mm</li> <li>Folding shelf, 400x850mm</li> <li>Fixed side shelf, 200x850mm</li> <li>Fixed side shelf, 300x850mm</li> <li>Fixed side shelf, 400x850mm</li> <li>Back panel, 400x700mm, for units with backsplash</li> <li>Endrail kit, flush-fitting, with backsplash, left</li> <li>Endrail kit, flush-fitting, with backsplash, right</li> <li>Scraper for smooth plates (only for 588530)</li> <li>Scraper for ribbed plates (only for 588534)</li> <li>Endrail kit (12.5mm) for thermaline 85 units with backsplash, left</li> <li>Endrail kit (12.5mm) for thermaline 85 units with backsplash, right</li> <li>U-clamping rail for back-to-back installations with backsplash (to be ordered as S-code)</li> </ul> | PNC 912579 PNC 912580 PNC 912586 PNC 912587 PNC 912588 PNC 913009 PNC 913115 PNC 913116 PNC 913119 PNC 913120 PNC 913206 PNC 913207 | Key Information: Cooking Surface Depth: Cooking Surface Width: Working Temperature MIN: Working Temperature MAX: External dimensions, Width: External dimensions, Depth: External dimensions, Height: Net weight: Configuration: Cooking surface type: 588530 (MBHMBBDOAO) 588534 (MBHNBBDOAO) Cooking surface - material: Sustainability Current consumption: | 615 mm 300 mm 80 °C 280 °C 400 mm 850 mm 250 mm 69 kg One-Side Operated;Top  Smooth Ribbed Chromium Plated mild steel mirror |
| <ul> <li>Insert profile, d=850mm</li> </ul>                                                                                                                                                                                                                                                                                                                                                                                                                                                                                                                                                                                                                                                                                                                                                | PNC 913231                                                                                                                          |                                                                                                                                                                                                                                                                                                                                                                |                                                                                                                              |
| • Energy optimizer kit 14A - factory fitted                                                                                                                                                                                                                                                                                                                                                                                                                                                                                                                                                                                                                                                                                                                                                | PNC 913244                                                                                                                          |                                                                                                                                                                                                                                                                                                                                                                |                                                                                                                              |
| <ul> <li>Stainless steel side panel (12,5mm),<br/>850x400mm, left side, wall mounted</li> </ul>                                                                                                                                                                                                                                                                                                                                                                                                                                                                                                                                                                                                                                                                                            |                                                                                                                                     |                                                                                                                                                                                                                                                                                                                                                                |                                                                                                                              |
| <ul> <li>Stainless steel side panel (12,5mm),<br/>850x400mm, right side, wall mounted</li> </ul>                                                                                                                                                                                                                                                                                                                                                                                                                                                                                                                                                                                                                                                                                           | PNC 913633                                                                                                                          |                                                                                                                                                                                                                                                                                                                                                                |                                                                                                                              |
| <ul> <li>Stainless steel side panel (12,5mm),<br/>850x400mm, flush-fitting, left side, wall<br/>mounted</li> </ul>                                                                                                                                                                                                                                                                                                                                                                                                                                                                                                                                                                                                                                                                         |                                                                                                                                     |                                                                                                                                                                                                                                                                                                                                                                |                                                                                                                              |
| <ul> <li>Stainless steel side panel (12,5mm),<br/>850x400mm, flush-fitting, right side,<br/>wall mounted</li> </ul>                                                                                                                                                                                                                                                                                                                                                                                                                                                                                                                                                                                                                                                                        | PNC 913635                                                                                                                          |                                                                                                                                                                                                                                                                                                                                                                |                                                                                                                              |
| <ul> <li>Additional wall mounting fixation - US</li> </ul>                                                                                                                                                                                                                                                                                                                                                                                                                                                                                                                                                                                                                                                                                                                                 | PNC 913640                                                                                                                          |                                                                                                                                                                                                                                                                                                                                                                |                                                                                                                              |
| <ul> <li>Wall mounting kit top - TL85/90 -<br/>Factory Fitted</li> </ul>                                                                                                                                                                                                                                                                                                                                                                                                                                                                                                                                                                                                                                                                                                                   | PNC 913648                                                                                                                          |                                                                                                                                                                                                                                                                                                                                                                |                                                                                                                              |
| <ul> <li>Filter W=400mm</li> </ul>                                                                                                                                                                                                                                                                                                                                                                                                                                                                                                                                                                                                                                                                                                                                                         | PNC 913663                                                                                                                          |                                                                                                                                                                                                                                                                                                                                                                |                                                                                                                              |
| <ul> <li>Electric mainswitch 25A 4mm2 NM for<br/>modular H800 electric units (factory<br/>fitted)</li> </ul>                                                                                                                                                                                                                                                                                                                                                                                                                                                                                                                                                                                                                                                                               | PNC 913676                                                                                                                          |                                                                                                                                                                                                                                                                                                                                                                |                                                                                                                              |
| Recommended Detergents                                                                                                                                                                                                                                                                                                                                                                                                                                                                                                                                                                                                                                                                                                                                                                     |                                                                                                                                     |                                                                                                                                                                                                                                                                                                                                                                |                                                                                                                              |
| C41 HI-TEMP RAPID DEGREASER, 1 pack of six 1 lt. bottles (trigger incl.)                                                                                                                                                                                                                                                                                                                                                                                                                                                                                                                                                                                                                                                                                                                   | PNC 0S2292                                                                                                                          |                                                                                                                                                                                                                                                                                                                                                                |                                                                                                                              |